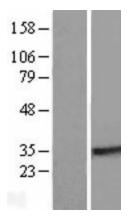

## **Product images:**

Western blot validation of overexpression lysate (Cat# LY416219) using anti-DDK antibody (Cat# [TA50011-100]). Left: Cell lysates from untransfected HEK293T cells; Right: Cell lysates from HEK293T cells transfected with [RC211854] using transfection reagent MegaTran 2.0 (Cat# [TT210002]).