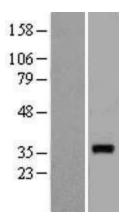

## **Product images:**

WB

Western blot validation of overexpression lysate (Cat# LY415927) using anti-DDK antibody (Cat# [TA50011-100]). Left: Cell lysates from untransfected HEK293T cells; Right: Cell lysates from HEK293T cells transfected with [RC202154] using transfection reagent MegaTran 2.0 (Cat# [TT210002]).