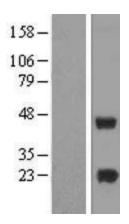

## **Product images:**

Western blot validation of overexpression lysate (Cat# LY415471) using anti-DDK antibody (Cat# [TA50011-100]). Left: Cell lysates from untransfected HEK293T cells; Right: Cell lysates from HEK293T cells transfected with [RC202601] using transfection reagent MegaTran 2.0 (Cat# [TT210002]).