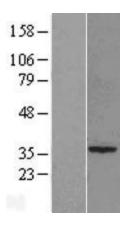

## **Product images:**

WB

Western blot validation of overexpression lysate (Cat# LY415282) using anti-DDK antibody (Cat# [TA50011-100]). Left: Cell lysates from untransfected HEK293T cells; Right: Cell lysates from HEK293T cells transfected with [RC203725] using transfection reagent MegaTran 2.0 (Cat# [TT210002]).