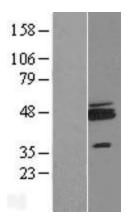

## **Product images:**

WB

Western blot validation of overexpression lysate (Cat# LY415260) using anti-DDK antibody (Cat# [TA50011-100]). Left: Cell lysates from untransfected HEK293T cells; Right: Cell lysates from HEK293T cells transfected with [RC209084] using transfection reagent MegaTran 2.0 (Cat# [TT210002]).