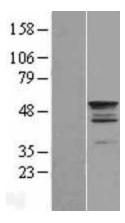

## **Product images:**

Western blot validation of overexpression lysate (Cat# LY415231) using anti-DDK antibody (Cat# [TA50011-100]). Left: Cell lysates from untransfected HEK293T cells; Right: Cell lysates from HEK293T cells transfected with [RC207425] using transfection reagent MegaTran 2.0 (Cat# [TT210002]).