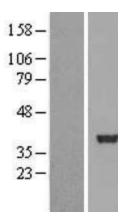

# **Product images:**

Western blot validation of overexpression lysate (Cat# LY415053) using anti-DDK antibody (Cat# [TA50011-100]). Left: Cell lysates from untransfected HEK293T cells; Right: Cell lysates from HEK293T cells transfected with [RC210964] using transfection reagent MegaTran 2.0 (Cat# [TT210002]).