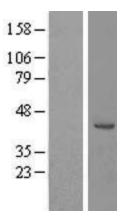

## **Product images:**

Western blot validation of overexpression lysate (Cat# LY414760) using anti-DDK antibody (Cat# [TA50011-100]). Left: Cell lysates from untransfected HEK293T cells; Right: Cell lysates from HEK293T cells transfected with [RC201453] using transfection reagent MegaTran 2.0 (Cat# [TT210002]).