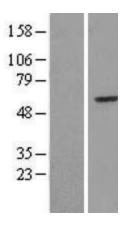

## **Product images:**

Western blot validation of overexpression lysate (Cat# LY414621) using anti-DDK antibody (Cat# [TA50011-100]). Left: Cell lysates from untransfected HEK293T cells; Right: Cell lysates from HEK293T cells transfected with [RC200844] using transfection reagent MegaTran 2.0 (Cat# [TT210002]).