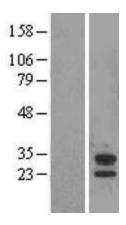

## **Product images:**

WB

Western blot validation of overexpression lysate (Cat# LY414572) using anti-DDK antibody (Cat# [TA50011-100]). Left: Cell lysates from untransfected HEK293T cells; Right: Cell lysates from HEK293T cells transfected with [RC200785] using transfection reagent MegaTran 2.0 (Cat# [TT210002]).