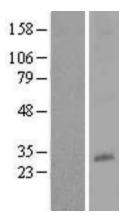

## **Product images:**

Western blot validation of overexpression lysate (Cat# LY414375) using anti-DDK antibody (Cat# [TA50011-100]). Left: Cell lysates from untransfected HEK293T cells; Right: Cell lysates from HEK293T cells transfected with [RC210126] using transfection reagent MegaTran 2.0 (Cat# [TT210002]).