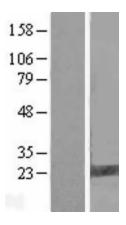

## **Product images:**

Western blot validation of overexpression lysate (Cat# LY413506) using anti-DDK antibody (Cat# [TA50011-100]). Left: Cell lysates from untransfected HEK293T cells; Right: Cell lysates from HEK293T cells transfected with [RC201907] using transfection reagent MegaTran 2.0 (Cat# [TT210002]).