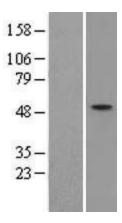

## **Product images:**

Western blot validation of overexpression lysate (Cat# LY413342) using anti-DDK antibody (Cat# [TA50011-100]). Left: Cell lysates from untransfected HEK293T cells; Right: Cell lysates from HEK293T cells transfected with [RC205231] using transfection reagent MegaTran 2.0 (Cat# [TT210002]).