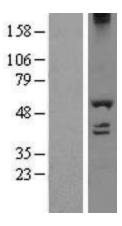

### WB

# **Product images:**

Western blot validation of overexpression lysate (Cat# LY413127) using anti-DDK antibody (Cat# [TA50011-100]). Left: Cell lysates from untransfected HEK293T cells; Right: Cell lysates from HEK293T cells transfected with [RC200751] using transfection reagent MegaTran 2.0 (Cat# [TT210002]).