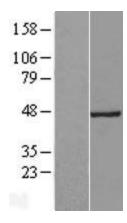

## **Product images:**

Western blot validation of overexpression lysate (Cat# LY412890) using anti-DDK antibody (Cat# [TA50011-100]). Left: Cell lysates from untransfected HEK293T cells; Right: Cell lysates from HEK293T cells transfected with [RC211962] using transfection reagent MegaTran 2.0 (Cat# [TT210002]).