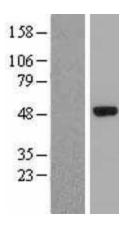

## **Product images:**

Western blot validation of overexpression lysate (Cat# LY412806) using anti-DDK antibody (Cat# [TA50011-100]). Left: Cell lysates from untransfected HEK293T cells; Right: Cell lysates from HEK293T cells transfected with [RC219128] using transfection reagent MegaTran 2.0 (Cat# [TT210002]).