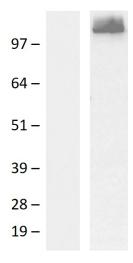

## **Product images:**

Western blot validation of overexpression lysate (Cat# LY412076) using anti-DDK antibody (Cat# [TA592569]). Left: Cell lysates from untransfected HEK293T cells; Right: Cell lysates from HEK293T cells transfected with [RC213624] using transfection reagent PEI.