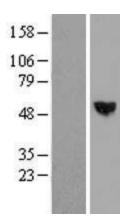

## **Product images:**

Western blot validation of overexpression lysate (Cat# LY411960) using anti-DDK antibody (Cat# [TA50011-100]). Left: Cell lysates from untransfected HEK293T cells; Right: Cell lysates from HEK293T cells transfected with [RC210080] using transfection reagent MegaTran 2.0 (Cat# [TT210002]).