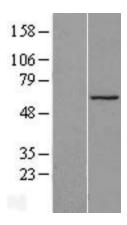

## **Product images:**

WB

Western blot validation of overexpression lysate (Cat# LY411256) using anti-DDK antibody (Cat# [TA50011-100]). Left: Cell lysates from untransfected HEK293T cells; Right: Cell lysates from HEK293T cells transfected with [RC201433] using transfection reagent MegaTran 2.0 (Cat# [TT210002]).