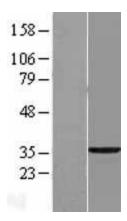

## **Product images:**

Western blot validation of overexpression lysate (Cat# LY411153) using anti-DDK antibody (Cat# [TA50011-100]). Left: Cell lysates from untransfected HEK293T cells; Right: Cell lysates from HEK293T cells transfected with [RC203685] using transfection reagent MegaTran 2.0 (Cat# [TT210002]).