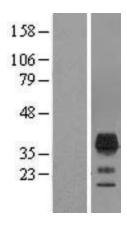

## **Product images:**

Western blot validation of overexpression lysate (Cat# LY410658) using anti-DDK antibody (Cat# [TA50011-100]). Left: Cell lysates from untransfected HEK293T cells; Right: Cell lysates from HEK293T cells transfected with [RC205533] using transfection reagent MegaTran 2.0 (Cat# [TT210002]).