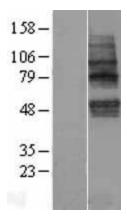

## **Product images:**

Western blot validation of overexpression lysate (Cat# LY410268) using anti-DDK antibody (Cat# [TA50011-100]). Left: Cell lysates from untransfected HEK293T cells; Right: Cell lysates from HEK293T cells transfected with [RC209214] using transfection reagent MegaTran 2.0 (Cat# [TT210002]).