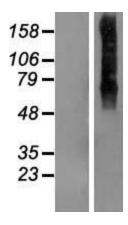

## **Product images:**

Western blot validation of overexpression lysate (Cat# LY410202) using anti-DDK antibody (Cat# [TA50011-100]). Left: Cell lysates from untransfected HEK293T cells; Right: Cell lysates from HEK293T cells transfected with [RC201422] using transfection reagent MegaTran 2.0 (Cat# [TT210002]).