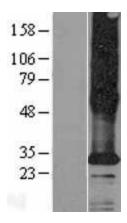

## **Product images:**

WB

Western blot validation of overexpression lysate (Cat# LY410083) using anti-DDK antibody (Cat# [TA50011-100]). Left: Cell lysates from untransfected HEK293T cells; Right: Cell lysates from HEK293T cells transfected with [RC220454] using transfection reagent MegaTran 2.0 (Cat# [TT210002]).