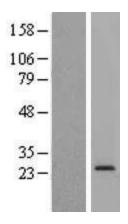

## **Product images:**

Western blot validation of overexpression lysate (Cat# LY409656) using anti-DDK antibody (Cat# [TA50011-100]). Left: Cell lysates from untransfected HEK293T cells; Right: Cell lysates from HEK293T cells transfected with [RC203412] using transfection reagent MegaTran 2.0 (Cat# [TT210002]).