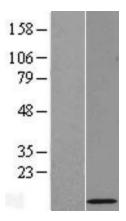

## **Product images:**

Western blot validation of overexpression lysate (Cat# LY409319) using anti-DDK antibody (Cat# [TA50011-100]). Left: Cell lysates from untransfected HEK293T cells; Right: Cell lysates from HEK293T cells transfected with [RC204191] using transfection reagent MegaTran 2.0 (Cat# [TT210002]).