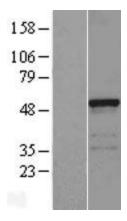

## **Product images:**

Western blot validation of overexpression lysate (Cat# LY408640) using anti-DDK antibody (Cat# [TA50011-100]). Left: Cell lysates from untransfected HEK293T cells; Right: Cell lysates from HEK293T cells transfected with [RC203593] using transfection reagent MegaTran 2.0 (Cat# [TT210002]).