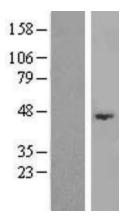

## **Product images:**

Western blot validation of overexpression lysate (Cat# LY408617) using anti-DDK antibody (Cat# [TA50011-100]). Left: Cell lysates from untransfected HEK293T cells; Right: Cell lysates from HEK293T cells transfected with [RC202633] using transfection reagent MegaTran 2.0 (Cat# [TT210002]).