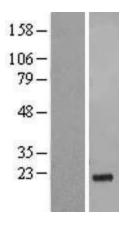

## **Product images:**

Western blot validation of overexpression lysate (Cat# LY408214) using anti-DDK antibody (Cat# [TA50011-100]). Left: Cell lysates from untransfected HEK293T cells; Right: Cell lysates from HEK293T cells transfected with [RC203940] using transfection reagent MegaTran 2.0 (Cat# [TT210002]).