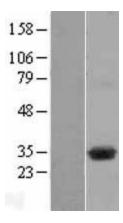

## **Product images:**

Western blot validation of overexpression lysate (Cat# LY408039) using anti-DDK antibody (Cat# [TA50011-100]). Left: Cell lysates from untransfected HEK293T cells; Right: Cell lysates from HEK293T cells transfected with [RC207107] using transfection reagent MegaTran 2.0 (Cat# [TT210002]).