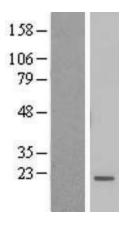

## **Product images:**

Western blot validation of overexpression lysate (Cat# LY407687) using anti-DDK antibody (Cat# [TA50011-100]). Left: Cell lysates from untransfected HEK293T cells; Right: Cell lysates from HEK293T cells transfected with [RC205021] using transfection reagent MegaTran 2.0 (Cat# [TT210002]).