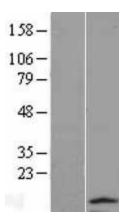

## **Product images:**

Western blot validation of overexpression lysate (Cat# LY407321) using anti-DDK antibody (Cat# [TA50011-100]). Left: Cell lysates from untransfected HEK293T cells; Right: Cell lysates from HEK293T cells transfected with [RC206088] using transfection reagent MegaTran 2.0 (Cat# [TT210002]).