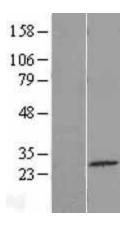

## **Product images:**

WB

Western blot validation of overexpression lysate (Cat# LY407318) using anti-DDK antibody (Cat# [TA50011-100]). Left: Cell lysates from untransfected HEK293T cells; Right: Cell lysates from HEK293T cells transfected with [RC206697] using transfection reagent MegaTran 2.0 (Cat# [TT210002]).