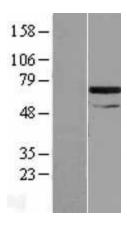

## **Product images:**

Western blot validation of overexpression lysate (Cat# LY407121) using anti-DDK antibody (Cat# [TA50011-100]). Left: Cell lysates from untransfected HEK293T cells; Right: Cell lysates from HEK293T cells transfected with [RC205879] using transfection reagent MegaTran 2.0 (Cat# [TT210002]).