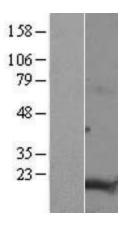

## **Product images:**

Western blot validation of overexpression lysate (Cat# LY407111) using anti-DDK antibody (Cat# [TA50011-100]). Left: Cell lysates from untransfected HEK293T cells; Right: Cell lysates from HEK293T cells transfected with [RC207243] using transfection reagent MegaTran 2.0 (Cat# [TT210002]).