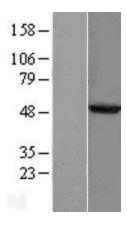

## **Product images:**

Western blot validation of overexpression lysate (Cat# LY407084) using anti-DDK antibody (Cat# [TA50011-100]). Left: Cell lysates from untransfected HEK293T cells; Right: Cell lysates from HEK293T cells transfected with [RC207667] using transfection reagent MegaTran 2.0 (Cat# [TT210002]).