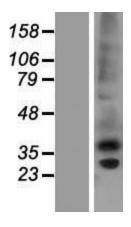

## **Product images:**

Western blot validation of overexpression lysate (Cat# LY405547) using anti-DDK antibody (Cat# [TA50011-100]). Left: Cell lysates from untransfected HEK293T cells; Right: Cell lysates from HEK293T cells transfected with [RC222232] using transfection reagent MegaTran 2.0 (Cat# [TT210002]).