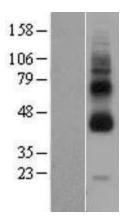

## **Product images:**

Western blot validation of overexpression lysate (Cat# LY403605) using anti-DDK antibody (Cat# [TA50011-100]). Left: Cell lysates from untransfected HEK293T cells; Right: Cell lysates from HEK293T cells transfected with [RC216685] using transfection reagent MegaTran 2.0 (Cat# [TT210002]).