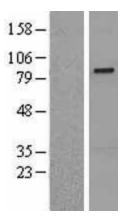

## **Product images:**

Western blot validation of overexpression lysate (Cat# LY403484) using anti-DDK antibody (Cat# [TA50011-100]). Left: Cell lysates from untransfected HEK293T cells; Right: Cell lysates from HEK293T cells transfected with [RC205592] using transfection reagent MegaTran 2.0 (Cat# [TT210002]).