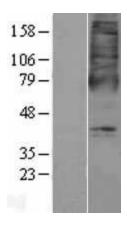

## **Product images:**

WB

Western blot validation of overexpression lysate (Cat# LY403454) using anti-DDK antibody (Cat# [TA50011-100]). Left: Cell lysates from untransfected HEK293T cells; Right: Cell lysates from HEK293T cells transfected with [RC222098] using transfection reagent MegaTran 2.0 (Cat# [TT210002]).