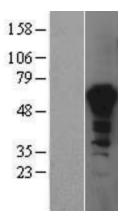

## **Product images:**

Western validation with an anti-DDK antibody; L: Control HEK293 lysate R: Over-expression lysate