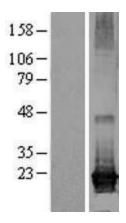

## **Product images:**

Western blot validation of overexpression lysate (Cat# LY403368) using anti-DDK antibody (Cat# [TA50011-100]). Left: Cell lysates from untransfected HEK293T cells; Right: Cell lysates from HEK293T cells transfected with [RC204596] using transfection reagent MegaTran 2.0 (Cat# [TT210002]).