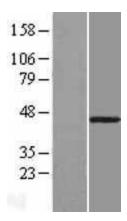

## **Product images:**

Western blot validation of overexpression lysate (Cat# LY403242) using anti-DDK antibody (Cat# [TA50011-100]). Left: Cell lysates from untransfected HEK293T cells; Right: Cell lysates from HEK293T cells transfected with [RC204295] using transfection reagent MegaTran 2.0 (Cat# [TT210002]).