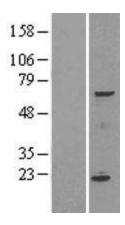

## **Product images:**

Western blot validation of overexpression lysate (Cat# LY403133) using anti-DDK antibody (Cat# [TA50011-100]). Left: Cell lysates from untransfected HEK293T cells; Right: Cell lysates from HEK293T cells transfected with [RC205462] using transfection reagent MegaTran 2.0 (Cat# [TT210002]).