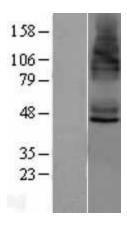

## **Product images:**

Western blot validation of overexpression lysate (Cat# LY403020) using anti-DDK antibody (Cat# [TA50011-100]). Left: Cell lysates from untransfected HEK293T cells; Right: Cell lysates from HEK293T cells transfected with [RC216917] using transfection reagent MegaTran 2.0 (Cat# [TT210002]).