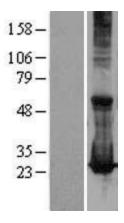

## **Product images:**

Western blot validation of overexpression lysate (Cat# LY402920) using anti-DDK antibody (Cat# [TA50011-100]). Left: Cell lysates from untransfected HEK293T cells; Right: Cell lysates from HEK293T cells transfected with [RC208378] using transfection reagent MegaTran 2.0 (Cat# [TT210002]).