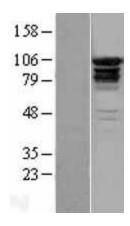

## **Product images:**

Western blot validation of overexpression lysate (Cat# LY402859) using anti-DDK antibody (Cat# [TA50011-100]). Left: Cell lysates from untransfected HEK293T cells; Right: Cell lysates from HEK293T cells transfected with [RC215194] using transfection reagent MegaTran 2.0 (Cat# [TT210002]).