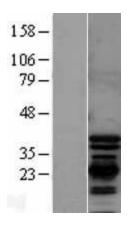

## **Product images:**

WB

Western blot validation of overexpression lysate (Cat# LY402823) using anti-DDK antibody (Cat# [TA50011-100]). Left: Cell lysates from untransfected HEK293T cells; Right: Cell lysates from HEK293T cells transfected with [RC201674] using transfection reagent MegaTran 2.0 (Cat# [TT210002]).