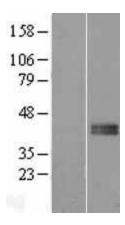

## **Product images:**

Western blot validation of overexpression lysate (Cat# LY402802) using anti-DDK antibody (Cat# [TA50011-100]). Left: Cell lysates from untransfected HEK293T cells; Right: Cell lysates from HEK293T cells transfected with [RC203708] using transfection reagent MegaTran 2.0 (Cat# [TT210002]).