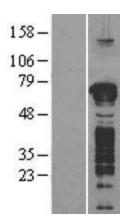

## **Product images:**

Western blot validation of overexpression lysate (Cat# LY402719) using anti-DDK antibody (Cat# [TA50011-100]). Left: Cell lysates from untransfected HEK293T cells; Right: Cell lysates from HEK293T cells transfected with [RC215584] using transfection reagent MegaTran 2.0 (Cat# [TT210002]).